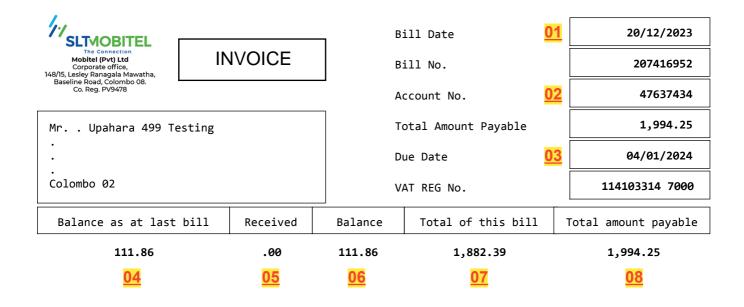

Payment Due Date

04/01/2024

| Guidance for Reading Your Monthly Bill                                             |                                                                          |  |  |  |  |
|------------------------------------------------------------------------------------|--------------------------------------------------------------------------|--|--|--|--|
| 01                                                                                 | Bill Generation Date: The date the bill was created.                     |  |  |  |  |
| 02                                                                                 | Account Number: Assigned to your Mobile Number.                          |  |  |  |  |
| 03                                                                                 | Payment Deadline: Settle the total amount to avoid service barring.      |  |  |  |  |
| 04 Previous Balance: Carried forward from the last month's bill.                   |                                                                          |  |  |  |  |
| 05                                                                                 | Payments Received: As of the bill generation date.                       |  |  |  |  |
| 06                                                                                 | Remaining Balance: Previous balance - payments received.                 |  |  |  |  |
| 07                                                                                 | Total Bill Amount: For the completed billing period.                     |  |  |  |  |
| 08 Cumulative Total: Previous carried forward bills + Bill value for the completed |                                                                          |  |  |  |  |
| 09                                                                                 | Subscription Total: Sum of all subscriptions, including monthly rental.  |  |  |  |  |
| 10                                                                                 | Taxes and Levies: Government taxes and levies for the total bill amount. |  |  |  |  |
| 11                                                                                 | Previous Balance (Again): Carried forward from the last month's bill.    |  |  |  |  |
| 12                                                                                 | 2 Subscriptions: List of all subscribed services.                        |  |  |  |  |
| 13                                                                                 | Over usage Charges: Additional charges beyond subscriptions.             |  |  |  |  |
| 14                                                                                 | Value Added Services Charges: Charges for value-added services.          |  |  |  |  |